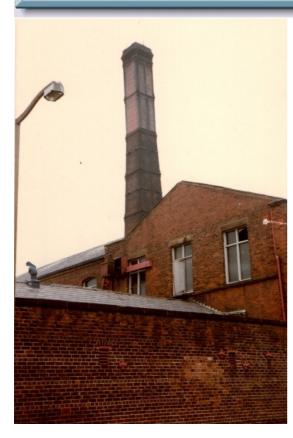

**Balderstone Mill** - Lytham Road built 1880 The new Mill - weaving and spinning employed over 100 locals and, in its heyday, had 320 cotton weaving looms. It was established by the Sowerbutts family, then John Bibby and Sons. Prior to demolition it was owned by the Birtwhistle family. It closed in 1980 and was bought by H&D Marquis, who built private houses on the vacant land.