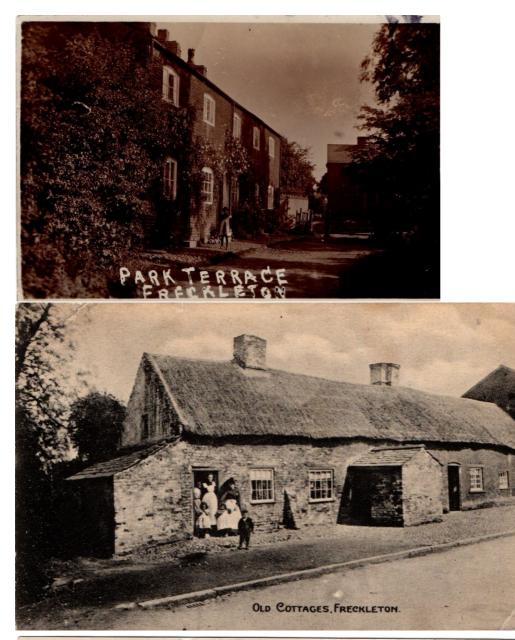

& Holland House Doctors Surgery & Well Pharmacy (Douglas Drive) Whittles Small Industrial Estate- Market Garden Centre, Log Burners & Car repairs (Preston New Road) Naze Lane East Industrial Estate -Waltons (coach & Bus Operator) POLYTANK (Various Plastic Components) 29

# **Places Of Worship**

Methodist Church (Kirkham Road) Holy Trinity C of E Church (Lytham Road) Holy Family Church (Lytham Road) Anglican Missionary Congregation Church of the Pentecost (Meet in Memorial Village Hall) (School Lane)

### **Caravan Parks**

Lamaleach Residential Park (Lamaleach Drive) Donkey Creek Holiday Park (Naze Lane) Green Mount Caravan Storage (Preston New Road)

Anyon's Caravan Storage (Preston New Road)



PRESTON OLD ROAD

HOLY TRINITY



CHURCH METHODIST CHURCH

SEDGELEY MOUNT NOW SEDGLEY MEWS





# FRECKLETON VILLAGE CENTRE