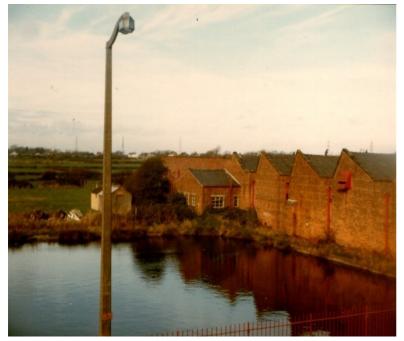

**Balderstone Mill** - Lytham Road built 1880 The new Mill - weaving and spinning employed over 100 locals and, in its heyday, had 320 cotton weaving looms. It was established by the Sowerbutts family, then John Bibby and Sons. Prior to demolition it was owned by the Birtwhistle family. It closed in 1980 and was bought by H&D Marquis, who built private houses on the vacant land.

# **BALDERSTONE MILL**

# MILL POND (now Balderstone Road)

**DEMOLITION OF MILL** 

**INSIDE THE MILL** 

OLD POST OFFICE (Opposite Holy Trinity Church)