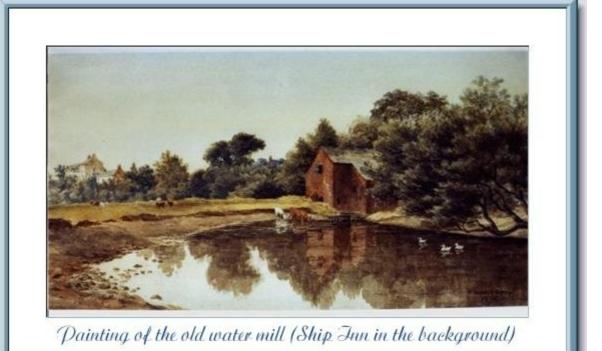

The structure was built by H & D Marquis in the 1960's.

The Water Mill - Lower Lane/Preston Old Road (Dow Brook)

A working mill from 1427 - in 1882 William Hoddleston sold the mill for £350 and it was demolished, this was to allow more effective drainage of the Marsh area

well known throughout the Fylde area. Farmers brought their corn for milling from surrounding areas. The Spencer family were the last full time Millers. Unfortunately, one of the Spencer family (George) caught his scarf in the machinery and was unable to free himself. Probably the only casualty whilst the mill was working.