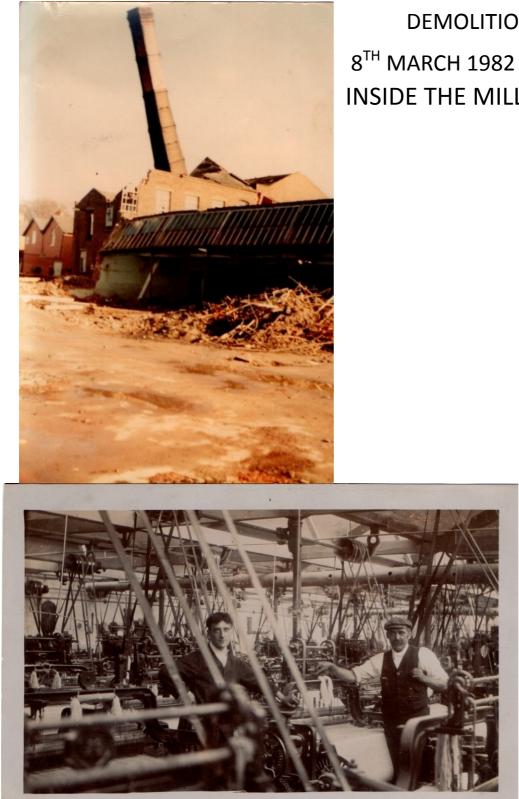

**Balderstone Mill** - Lytham Road built 1880 The new Mill - weaving and spinning employed over 100 locals and, in its heyday, had 320 cotton weaving looms. It was established by the Sowerbutts family, then John Bibby and Sons. Prior to demolition it was owned by the Birtwhistle family. It closed in 1980 and was bought by H&D Marquis, who built private houses on the vacant land.

# **BALDERSTONE MILL**

# MILL POND (now Balderstone Road)

**DEMOLITION OF MILL** 

**INSIDE THE MILL** 

OLD POST OFFICE (Opposite Holy Trinity Church)