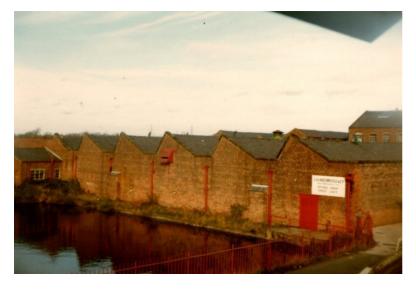

**Balderstone Mill** - Lytham Road built 1880 The new Mill - weaving and spinning employed over 100 locals and, in its heyday, had 320 cotton weaving looms. It was established by the Sowerbutts family, then John Bibby and Sons. Prior to demolition it was owned by the Birtwhistle family. It closed in 1980 and was bought by H&D Marquis, who built private houses on the vacant land.

# **BALDERSTONE MILL**

# MILL POND (now Balderstone Road)

**DEMOLITION OF MILL** 

**INSIDE THE MILL** 

OLD POST OFFICE (Opposite Holy Trinity Church)