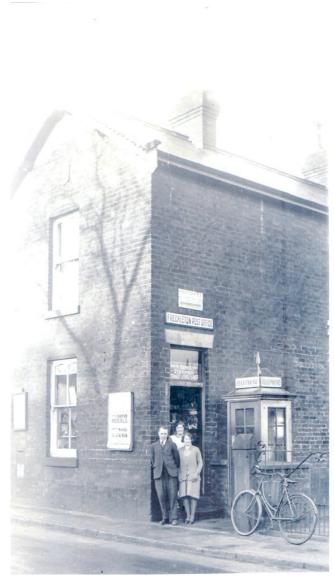

2024 became LUPO'S, has previously Ledra (Greek) Caravella, (Portuguese) Lorenzo's (Italian)

**POST OFFICE** - on Lytham Road near Balderstone Mill opposite the Holy Trinity Church Mrs Aran Gregson was the post mistress and then by Mr. William Banks. Now a private house.

# MILL POND (now Balderstone Road)

**DEMOLITION OF MILL** 

**INSIDE THE MILL** 

OLD POST OFFICE (Opposite Holy Trinity Church)