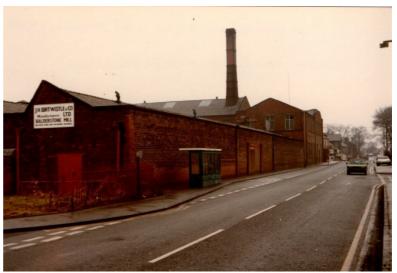

**Balderstone Mill** - Lytham Road built 1880 The new Mill - weaving and spinning employed over 100 locals and, in its heyday, had 320 cotton weaving looms. It was established by the Sowerbutts family, then John Bibby and Sons. Prior to demolition it was owned by the Birtwhistle family. It closed in 1980 and was bought by H&D Marquis, who built private houses on the vacant land.