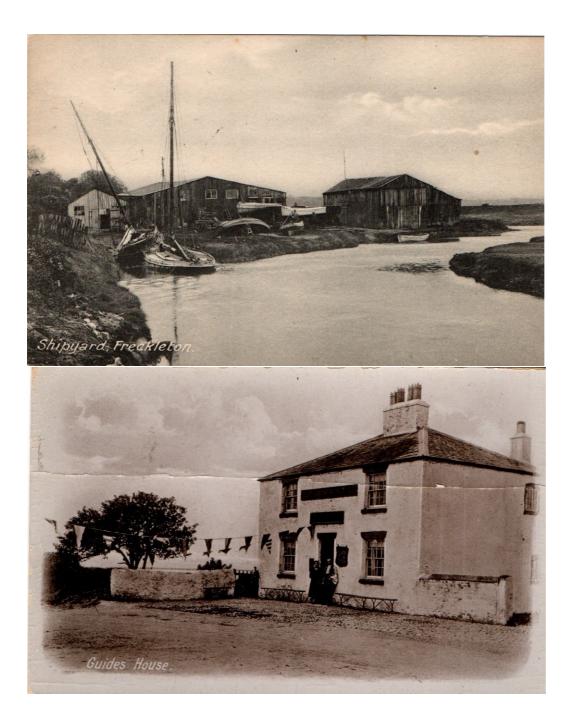

#### PICTURES OF OLD FRECKLETON POSTCARDS

**THE SHIPYARD** - in the early 1800's ship building and repairs was the mainstay of this business. Many boats and ships built, including 18 sharking vessels, sailing yachts and flat bottom barges. George Wyle Rigby and Robert Rawstrone started the business and this was continued by John Rawstrone. Eventually Allinson Brothers purchased the business, servicing boats and lifeboats around the North West. Still a going concern.

#### The Guides House – Hostelry

a public house at the end of Guides Lane. The guide escorted people across the River Ribble and low tide to Hesketh Bank.